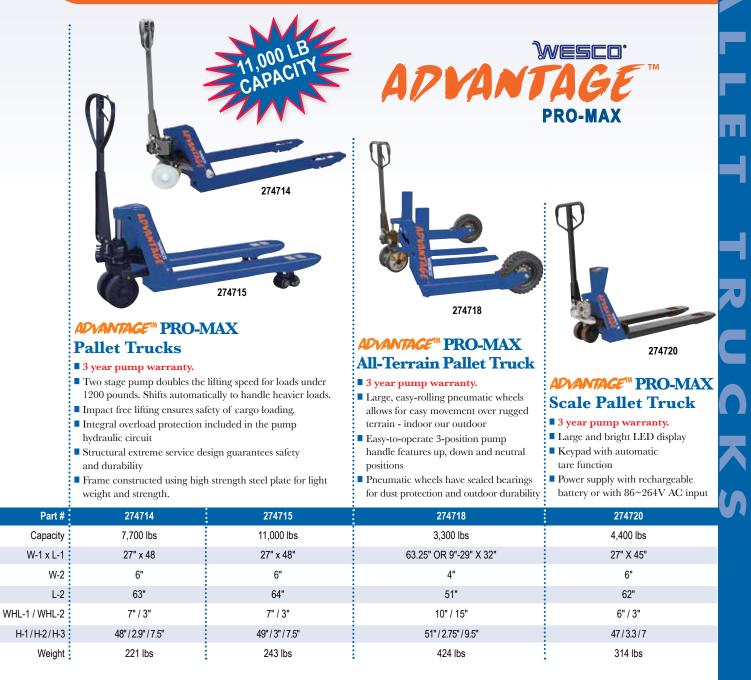

## WESCO APVANTAGE PRO-MAX PALLET TRUCKS

## Introducing Wesco's ADVANTAGE . Line of Pallet Trucks

■ Entire Advantage<sup>™</sup> line is backed by a 3 year warranty.

NEW!

- The Advantage offers the best choice for the "value" user, offering full pallet truck features at an economical price.
- **•** The AdvantagePro is our high quality, heavy duty design for the professional user.
- AdvantagePro-Max trucks are the ultimate tool when faced with overcapacity load situations or when you need that extra heavy duty construction to last a lifetime.